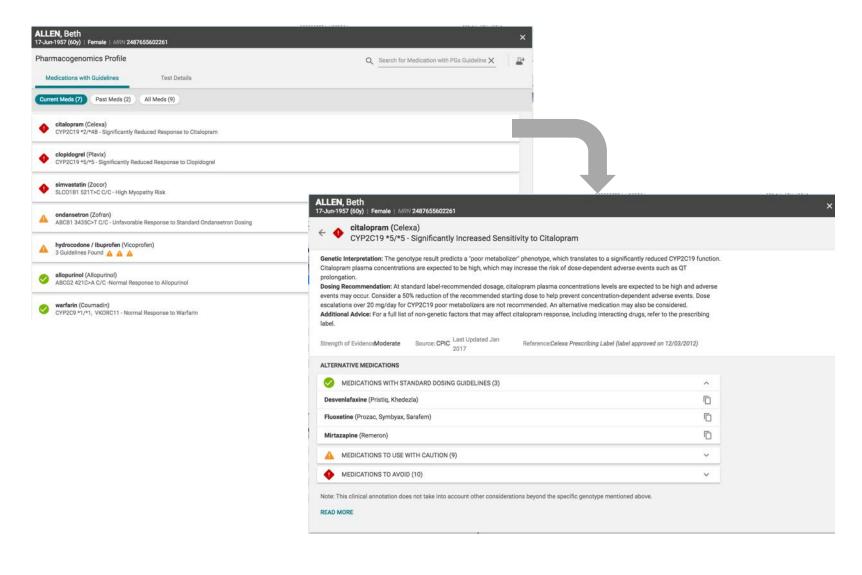

d colors to focus on tasks
- Access relevant information without leaving the screen
- Tasking-centric view to reduce distractions
- Improved subjective usability by almost 200%

#### **Acute – Smart Pump**



- Visual design to enhance readability and understanding
- System points out differences to the user instead of the user having to determine
- "This is the best alert window I've ever seen by any of the vendors!" – smart pump vendor comment

### **Ambulatory – Linking Family Members**



- Family Charts provide the capability of linking family members and sharing pertinent history items
- Saves time and increases accuracy
- Search query pre-filled with most likely search terms
- "I've got to go and tell everyone in the practice about this!"

### Pharmacogenomic - Progressive Display



- Appropriate use of color and organization to reduce cognitive effort
- Organizes information by medication and alternatives to help those new to using pharmacogenomic information

# Usability + Helpfulness

CME CERTIFICATION PROBLEM VECTOR OF THE COMPANY OF



## Questions?