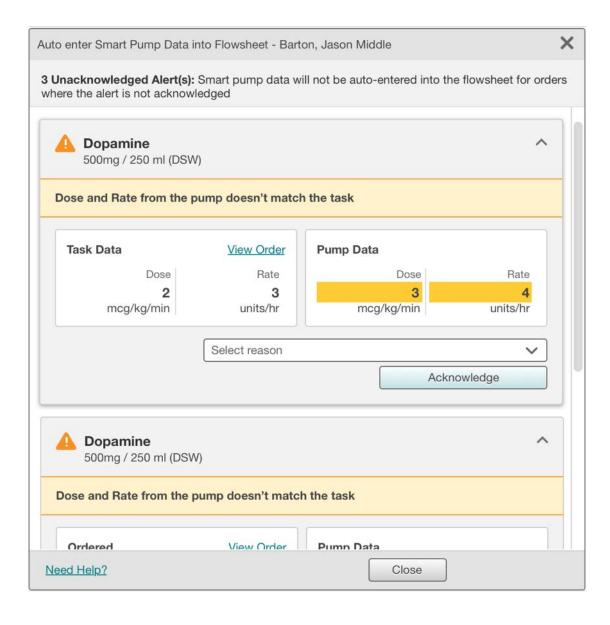

hrough each client to know why they are coming in, what's happened since I last saw them, just getting read **Glitch** that these codes mean. Tknow that the information I need is here, I just have to find it that way I relieve my strengthso getting things out Removedsurprises making the least of the last of the last

Guide

Orient

It takes a lot of time (and clicks) but it's worth it. It helps to make the patients feel confident and for me to get out of the office in time for dinner with my kids.





#### Design Science + Helpfulness





#### **Acute - Tasking**



- Reduced icons and colors to focus on tasks
- Access relevant information without leaving the screen
- Tasking-centric view to reduce distractions
- Improved subjective usability by almost 200%

#### **Acute – Smart Pump**



- Visual design to enhance readability and understanding
- System points out differences to the user instead of the user having to determine
- "This is the best alert window I've ever seen by any of the vendors!" – smart pump vendor comment

### **Ambulatory – Linking Family Members**



- Family Charts provide the capability of linking family members and sharing pertinent history items
- Saves time and increases accuracy
- Search query pre-filled with most likely search terms
- "I've got to go and tell everyone in the practice about this!"

### Pharmacogenomic - Progressive Display



- Appropriate use of color and organization to reduce cognitive effort
- Organizes information by medication and alternatives to help those new to using pharmacogenomic information

# Usability + Helpfulne