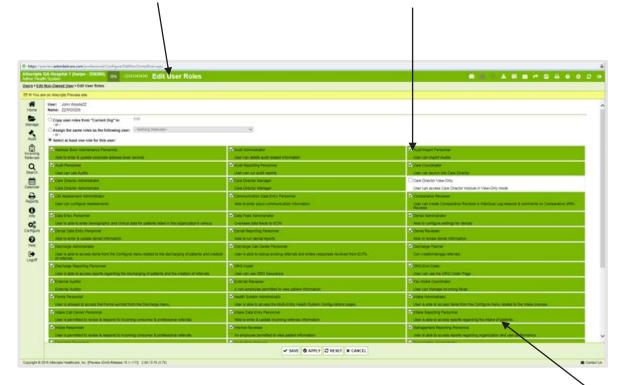

4

More time
More cognitive burden
Increased risk of mistakes





Feb-12-2016

Nov-01-2013

Nov-11-2010

Jun-28-2015

Aug-04-1998

May-19-2017

Sep-10-2014

July-09-2014

2/12/2016

11/01/2013

11/11/2010

06/28/2015

08/04/1998

05/19/2017

09/10/2014

07/09/2014

8-10 sec.

14-18 sec. + more errors





















### **BLUE**





| BLUE   | YELLOW | RED    | GREEN  | BLACK  |  |
|--------|--------|--------|--------|--------|--|
| YELLOW | BLUE   | BLACK  | RED    | BLUE   |  |
| RED    | YELLOW | GREEN  | YELLOW | BLACK  |  |
| YELLOW | BLACK  | YELLOW | BLUE   | BLUE   |  |
| GREEN  | RED    | YELLOW | BLACK  | GREEN  |  |
| YELLOW | BLUE   | GREEN  | RED    | YELLOW |  |







Green means "everything is fine" (and it doesn't mean that here)

Poor contrast reduces readability





More time, more cognitive burden, and increase the risk of mistakes?

The color green draws our attention.

In this case, away from the data that is most important





| Location  | # of Patients | Target | Trend       |  |
|-----------|---------------|--------|-------------|--|
| ICU       | 43            | 35     | <u>43</u> 🛪 |  |
| Pediatric | 12            | 10     | 10 ¥        |  |
| Cardio    | 27            | 25     | 25 ¥        |  |
| Surgery   | 22            | 20     | <u>22</u> ≯ |  |
| Other     | 15            | 10     | 10 ¥        |  |





| Location  | # of Patients | Target | Trend       |  |
|-----------|---------------|--------|-------------|--|
| ICU       | 43            | 35     | <u>43</u> 🛪 |  |
| Pediatric | 12            | 10     | 10 M        |  |
| Card