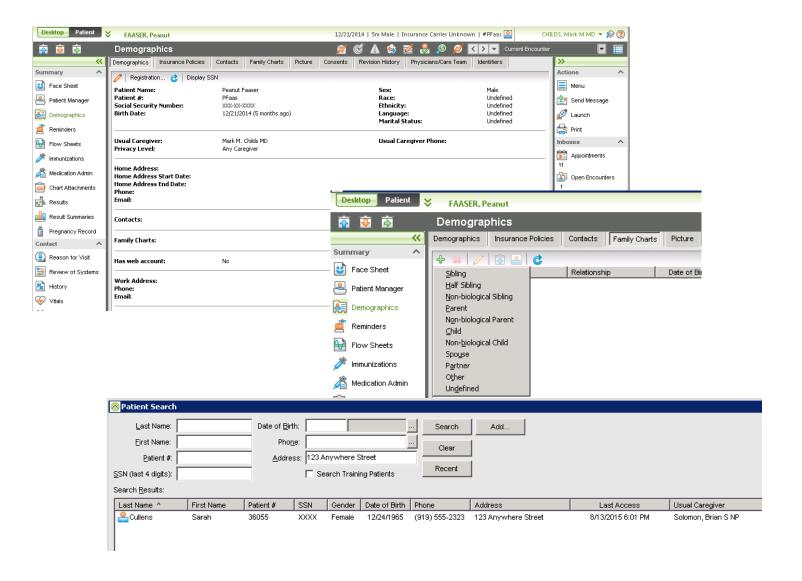

east of the last of the last

Guide

Orient

It takes a lot of time (and clicks) but it's worth it. It helps to make the patients feel confident and for me to get out of the office in time for dinner with my kids.





#### Design Science + Helpfulness





#### **Acute - Tasking**



- Reduced icons and colors to focus on tasks
- Access relevant information without leaving the screen
- Tasking-centric view to reduce distractions
- Improved subjective usability by almost 200%

#### **Acute – Smart Pump**



- Visual design to enhance readability and understanding
- System points out differences to the user instead of the user having to determine
- "This is the best alert window I've ever seen by any of the vendors!" – smart pump vendor comment

### **Ambulatory – Linking Family Members**



- Family Charts provide the capability of linking family members and sharing pertinent history items
- Saves time and increases accuracy
- Search query pre-filled with most likely search terms
- "I've got to go and tell everyone in the practice about this!"

### Pharmacogenomic - Progressive Display



- Appropriate use of color and organization to reduce cognitive effort
- Organizes information by medication and alternatives to help those new to using pharmacogenomic information

# Usability + Helpfulness

CME CERTIFICATION PROBLEM VECTOR OF THE COMPANY OF



## Questions?