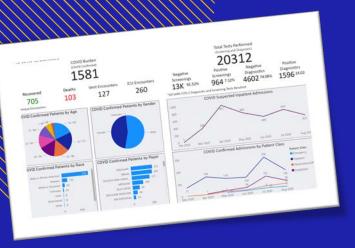

|                                                                                                               | _       |                                       | Total | 8/28/2 | 020 | 8/27/20     | 20      | 8/26/20 | 20 8/25/<br>10 | 3   |  |
|---------------------------------------------------------------------------------------------------------------|---------|---------------------------------------|-------|--------|-----|-------------|---------|---------|----------------|-----|--|
| VIU-19 Executive Summary                                                                                      |         | immary                                | 3507  |        | 16  |             | <u></u> |         |                |     |  |
| ategory<br>Stal Admissions<br>SVID Suspected)<br>D Patient<br>D Pulation (COVID<br>OVID Burden<br>OVID Burden | Met     | Metric Name<br>Inpatient Admissions   |       | ÷      |     |             | 24      |         | 22             | -   |  |
|                                                                                                               | Inpl    |                                       |       | 0      | 26  |             | 9       |         | 9              | 1   |  |
|                                                                                                               |         |                                       | 332   |        | 14  |             | 55      |         | 55             | 1   |  |
|                                                                                                               | 60      | Visits                                | 15    |        | 48  | · · · · · · |         |         | 4              |     |  |
|                                                                                                               | ED      | Visits Admitted                       |       |        | -   | 5           | 4       |         | 56             | 5   |  |
|                                                                                                               |         | House Patients                        |       | 28     | 48  |             | 55      | -       | -              |     |  |
|                                                                                                               |         |                                       | D 10  | 045    |     |             |         | 9       | 9              |     |  |
|                                                                                                               | 11      | instillators In-Use (Exclosed         |       | 261    |     | 10          |         | 9       | 2              |     |  |
|                                                                                                               |         |                                       |       | 173    |     | 3           |         |         | 2              |     |  |
|                                                                                                               | - 1     | ICU Occupied Bear                     |       | -      |     |             |         | 1       |                |     |  |
|                                                                                                               |         | On Remdesivir                         |       | 69     |     |             |         |         |                |     |  |
|                                                                                                               |         | On Dexamethasone                      |       | 103    |     |             |         |         | 5              |     |  |
| utcomes (CO<br>onfirmed)                                                                                      |         | in materials                          |       |        |     | 5           |         | 1       | 2              |     |  |
|                                                                                                               | VID     | Discharges - Inpatient                |       | 709    |     | -           |         | 1       |                |     |  |
|                                                                                                               | ned)    | 1)                                    | Home  |        | 58  |             |         |         | 3              | 4   |  |
|                                                                                                               |         | Hospice                               |       | 350    |     | 1           |         |         |                | 11. |  |
|                                                                                                               |         | autors.                               |       |        |     |             |         | 11.79   | 11.66          |     |  |
|                                                                                                               |         | LOS In-House (2/23 - Today)           |       |        |     | 13.21       |         | 50.00   | 49.00          | 48. |  |
|                                                                                                               | Average |                                       |       |        |     | 51.00       |         | 553     | 593            |     |  |
|                                                                                                               |         |                                       |       | 81155  |     | 498         |         | 555     |                | 4   |  |
|                                                                                                               |         | Max<br>Telephonic Visits (All Patient | ts)   | 6/15   |     | 7           |         |         |                |     |  |

## Technology

Business Intelligence & Data Analytics