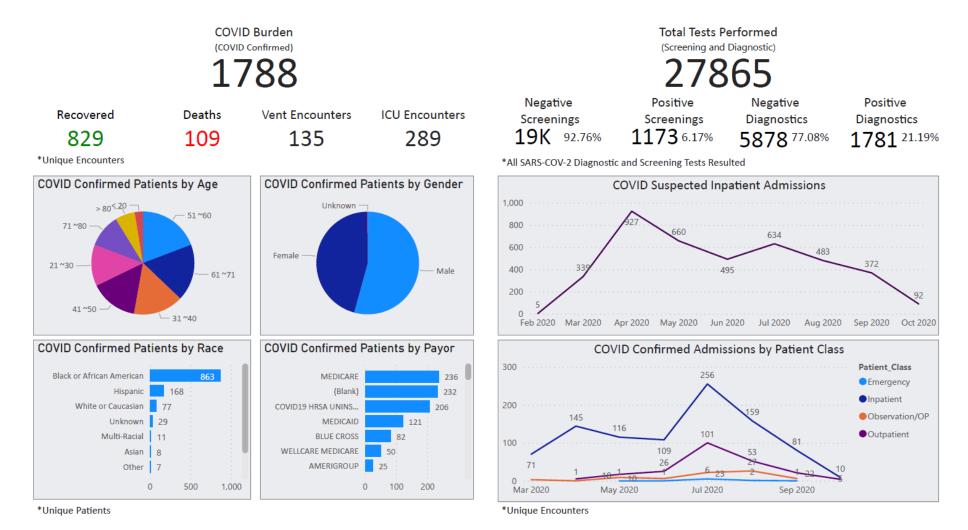

## A Day in the Life of Pandemic Readiness and Response

W. Glenn Hilburn, RN, MBA, CHCIO Vice President, Information Services Grady Health System









# **COVID Impact YTD**



## DISRUPTIVE SHOCK (dis-'rəp-tiv 'shäk)

A sudden upsetting or surprising event or experience that stops something from continuing as usual.

What is DisruptiveShock.com ?

## **Disruptive Shock Fuels Innovation**



## **COVID-19: A Unique Opportunity**



90% of executives believe that the COVID-19 crisis will fundamentally change the way they do business over the next 5 years. 85% believe that COVID-19 will have a lasting impact on their customers' needs and wants over the next 5 years

Source: McKinsey Innovation through Crisis Survey, April 2020



Share of executives who expect the COVID-19 crisis to be 1 of the biggest opportunities for growth



## A Recipe for Innovation



# People





➤Acknowledging The Facts

➢Creating Motivation

➢ Developing Resilience

➢Nurturing Operati