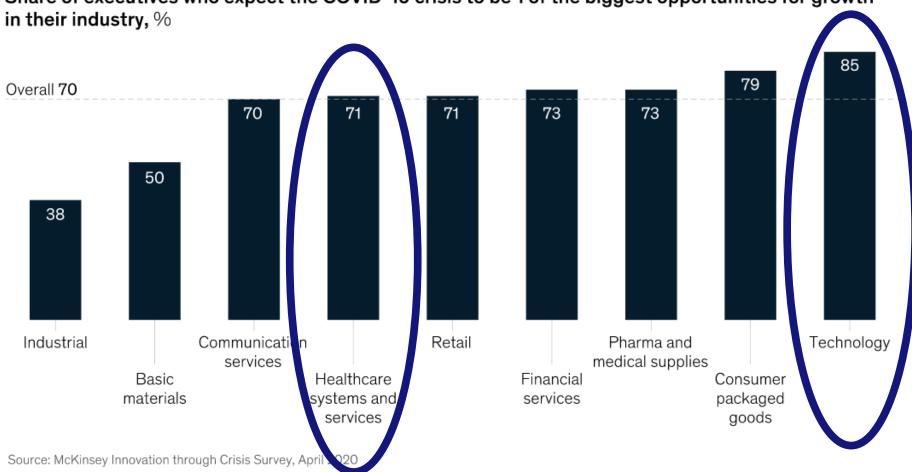

## **COVID-19: A Unique Opportunity**

90% of executives believe that the COVID-19 crisis will fundamentally change the way they do business over the next 5 years. 85% believe that COVID-19 will have a lasting impact on their customers' needs and wants over the next 5 years

Source: McKinsey Innovation through Crisis Survey, April 2020

Share of executives who expect the COVID-19 crisis to be 1 of the biggest opportunities for growth