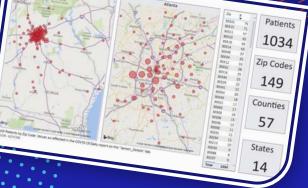

|                                                                                                               | _       |                                       | Total | 8/28/2 | 020 | 8/27/20     | 20      | 8/26/20 | 20 8/25/<br>10 | 3   |  |
|---------------------------------------------------------------------------------------------------------------|---------|---------------------------------------|-------|--------|-----|-------------|---------|---------|----------------|-----|--|
| VIU-19 Executive Summary                                                                                      |         | immary                                | 3507  |        | 16  |             | <u></u> |         |                |     |  |
| ategory<br>Stal Admissions<br>SVID Suspected)<br>D Patient<br>D Pulation (COVID<br>OVID Burden<br>OVID Burden | Met     | Metric Name<br>Inpatient Admissions   |       | ÷      |     |             | 24      |         | 22             | -   |  |
|                                                                                                               | Inpl    |                                       |       | 0      | 26  |             | 9       |         | 9              | 1   |  |
|                                                                                                               |         |                                       | 332   |        | 14  |             | 55      |         | 55             | 1   |  |
|                                                                                                               | 60      | Visits                                | 15    |        | 48  | · · · · · · |         |         | 4              |     |  |
|                                                                                                               | ED      | Visits Admitted                       |       |        | -   | 5           | 4       |         | 56             | 5   |  |
|                                                                                                               |         | House Patients                        |       | 28     | 48  |             | 55      | -       | -              |     |  |
|                                                                                                               |         |                                       | D 10  | 045    |     |             |         | 9       | 9              |     |  |
|                                                                                                               | 11      | instillators In-Use (Exclosed         |       | 261    |     | 10          |         | 9       | 2              |     |  |
|                                                                                                               |         |                                       |       | 173    |     | 3           |         |         | 2              |     |  |
|                                                                                                               | - 1     | ICU Occupied Bear                     |       | -      |     |             |         | 1       |                |     |  |
|                                                                                                               |         | On Remdesivir                         |       | 69     |     |             |         |         |                |     |  |
|                                                                                                               |         | On Dexamethasone                      |       | 103    |     |             |         |         | 5              |     |  |
| utcomes (CO<br>onfirmed)                                                                                      |         | in materials                          |       |        |     | 5           |         | 1       | 2              |     |  |
|                                                                                                               | VID     | Discharges - Inpatient                |       | 709    |     | -           |         | 1       |                |     |  |
|                                                                                                               | ned)    | 1)                                    | Home  |        | 58  |             |         |         | 3              | 4   |  |
|                                                                                                               |         | Hospice                               |       | 350    |     | 1           |         |         |                | 11. |  |
|                                                                                                               |         | autors.                               |       |        |     |             |         | 11.79   | 11.66          |     |  |
|                                                                                                               |         | LOS In-House (2/23 - Today)           |       |        |     | 13.21       |         | 50.00   | 49.00          | 48. |  |
|                                                                                                               | Average |                                       |       |        |     | 51.00       |         | 553     | 593            |     |  |
|                                                                                                               |         |                                       |       | 81155  |     | 498         |         | 555     |                | 4   |  |
|                                                                                                               |         | Max<br>Telephonic Visits (All Patient | ts)   | 6/15   |     | 7           |         |         |                |     |  |

## Technology

Business Intelligence & Data Analytics