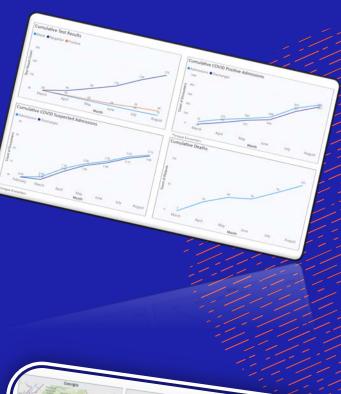

|                                                                                                               | _       |                                       | Total | 8/28/2 | 020 | 8/27/20     | 20      | 8/26/20 | 20 8/25/<br>10 | 3   |  |
|---------------------------------------------------------------------------------------------------------------|---------|---------------------------------------|-------|--------|-----|-------------|---------|---------|----------------|-----|--|
| VIU-19 Executive Summary                                                                                      |         | immary                                | 3507  |        | 16  |             | <u></u> |         |                |     |  |
| ategory<br>Stal Admissions<br>SVID Suspected)<br>D Patient<br>D Pulation (COVID<br>OVID Burden<br>OVID Burden | Met     | Metric Name<br>Inpatient Admissions   |       | ÷      |     |             | 24      |         | 22             | -   |  |
|                                                                                                               | Inpl    |                                       |       | 0      | 26  |             | 9       |         | 9              | 1   |  |
|                                                                                                               |         |                                       | 332   |        | 14  |             | 55      |         | 55             | 1   |  |
|                                                                                                               | 60      | Visits                                | 15    |        | 48  | · · · · · · |         |         | 4              |     |  |
|                                                                                                               | ED      | Visits Admitted                       |       |        | -   | 5           | 4       |         | 56             | 5   |  |
|                                                                                                               |         | House Patients                        |       | 28     | 48  |             | 55      | -       | -              |     |  |
|                                                                                                               |         |                                       | D 10  | 045    |     |             |         | 9       | 9              |     |  |
|                                                                                                               | 11      | instillators In-Use (Exclosed         |       | 261    |     | 10          |         | 9       | 2              |     |  |
|                                                                                                               |         |                                       |       | 173    |     | 3           |         |         | 2              |     |  |
|                                                                                                               | - 1     | ICU Occupied Bear                     |       | -      |     |             |         | 1       |                |     |  |
|                                                                                                               |         | On Remdesivir                         |       | 69     |     |             |         |         |                |     |  |
|                                                                                                               |         | On Dexamethasone                      |       | 103    |     |             |         |         | 5              |     |  |
| utcomes (CO<br>onfirmed)                                                                                      |         | in materials                          |       |        |     | 5           |         | 1       | 2              |     |  |
|                                                                                                               | VID     | Discharges - Inpatient                |       | 709    |     | -           |         | 1       |                |     |  |
|                                                                                                               | ned)    | 1)                                    | Home  |        | 58  |             |         |         | 3              | 4   |  |
|                                                                                                               |         | Hospice                               |       | 350    |     | 1           |         |         |                | 11. |  |
|                                                                                                               |         | autors.                               |       |        |     |             |         | 11.79   | 11.66          |     |  |
|                                                                                                               |         | LOS In-House (2/23 - Today)           |       |        |     | 13.21       |         | 50.00   | 49.00          | 48. |  |
|                                                                                                               | Average |                                       |       |        |     | 51.00       |         | 553     | 593            |     |  |
|                                                                                                               |         |                                       |       | 81155  |     | 498         |         | 555     |                | 4   |  |
|                                                                                                               |         | Max<br>Telephonic Visits (All Patient | ts)   | 6/15   |     | 7           |         |         |                |     |  |

## Technology

Business Intelligence & Data Analytics