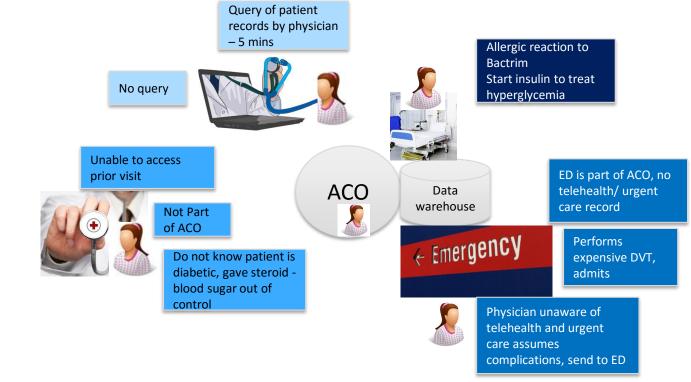

#### Incomplete Data – Unnecessary Treatments

PMD notes good blood sugar control and assumes patient needs insulin now

Unaware that hyperglycemic episode was related to steroid from urgent care

# **Integrated Care Patient Experience**