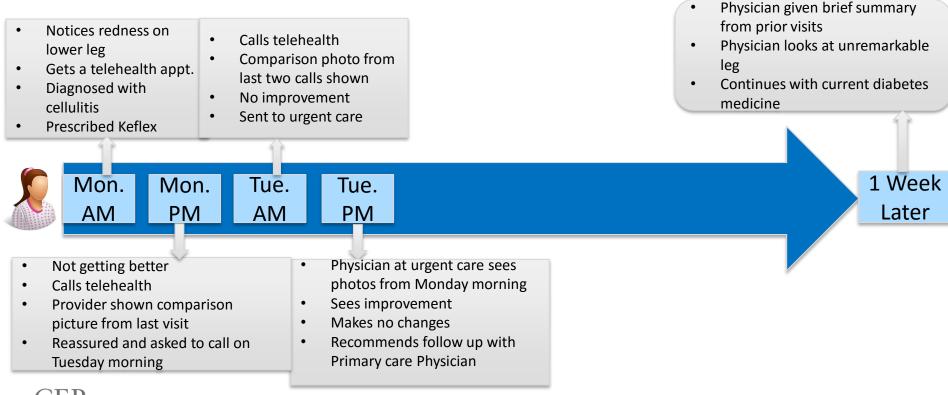

# **Patient Experience**

| <ul> <li>Notices redness on<br/>lower leg</li> <li>Gets a telehealth appt.</li> <li>Diagnosed with<br/>cellulitis</li> <li>Prescribed Keflex</li> </ul> | <ul> <li>Fatigue, malaise, light-<br/>headed</li> <li>Uncertain if redness is<br/>better</li> <li>Told to go to emergenc<br/>department</li> </ul> | <ul> <li>Redness is better</li> <li>Diffuse itchy rash &amp; wheezing</li> <li>Stop Bactrim</li> <li>Y Start Benadryl &amp; Steroids</li> </ul> | <ul> <li>Physician looks at<br/>unremarkable leg</li> <li>Continues with current<br/>Insulin regimen</li> </ul> |
|---------------------------------------------------------------------------------------------------------------------------------------------------------|----------------------------------------------------------------------------------------------------------------------------------------------------|-------------------------------------------------------------------------------------------------------------------------------------------------|-----------------------------------------------------------------------------------------------------------------|
| Mon. Mon.<br>AM PM                                                                                                                                      | . Tue. Tue.<br>AM PM                                                                                                                               | Wed.<br>AM                                                                                                                                      | Fri. 1 Week<br>PM Later                                                                                         |
| <ul> <li>Not getting better</li> <li>Calls telehealth, told to gurgent care</li> <li>Diagnosed with contact</li> <li>Prescribed Solumedrol</li> </ul>   | dermatitis<br>• Blood wo<br>high bloo<br>• Admitteo<br>outpatier                                                                                   | nd shows on DVT (blood<br>ork shows leukocytosis,                                                                                               | <ul> <li>Discharged to home with<br/>Insulin</li> <li>Follow up with Primary<br/>Care Physician</li> </ul>      |