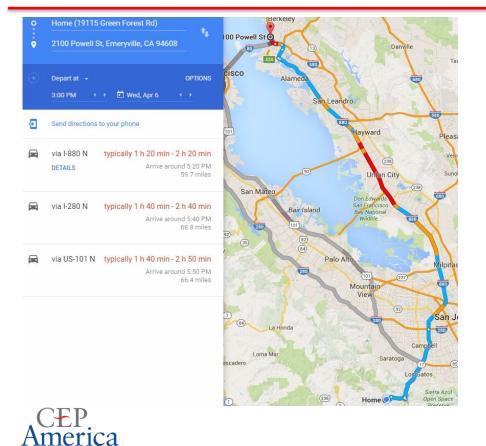

# **Decision Support Done Right**

| • | )<br>94608                    |            |
|---|-------------------------------|------------|
| Ð | Leave now 👻                   | OPTIONS    |
| Ð | Send directions to your phone |            |
|   | via I-880 N                   | 1 h 40 min |
|   | 1 h 6 min without traffic     | 59.7 miles |
|   | DETAILS                       |            |
|   | via US-101 N                  | 2 h 1 min  |
|   | 1 h 14 min without traffic    | 66.4 miles |
|   | via I-280 N                   | 2 h 13 min |
|   | 1 h 14 min without traffic    | 68.8 miles |