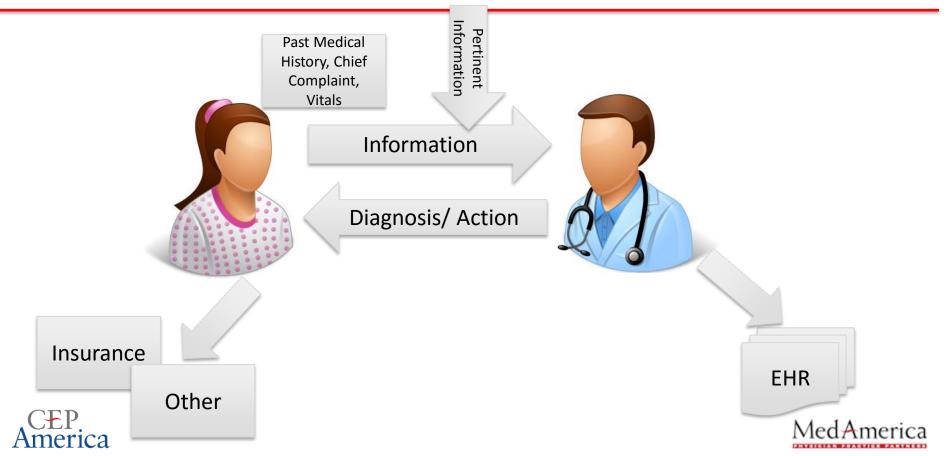

| Fri. 1 Week<br>PM Later                                                                                         |
| <ul> <li>Not getting better</li> <li>Calls telehealth, told to gurgent care</li> <li>Diagnosed with contact</li> <li>Prescribed Solumedrol</li> </ul>   | dermatitis<br>• Blood wo<br>high bloo<br>• Admitteo<br>outpatier                                                                                   | nd shows on DVT (blood<br>ork shows leukocytosis,                                                                                               | <ul> <li>Discharged to home with<br/>Insulin</li> <li>Follow up with Primary<br/>Care Physician</li> </ul>      |

## **Data Flow**



#### Incomplete Data – Unnecessary Treatments





PMD notes good blood sugar control and assumes patient needs insulin now



Unaware that hyperglycemic episode was related to steroid from urgent care

#### **Data Access**







Administrative Data (Monthly) - Retrospective Clinical Data (Overnight Batch) - Retrospective Actionable Decision Support-Real Time





#### **Information Delivered**





#### Scrabble Word Finder



Enter up to 12 letters into the scrabble word finder, all valid scrabble words will be generated. Use up to two ? as wildcards. The quickest scrabble words finder on the net





#### Advanced Options 41

| words F     | ound        |                       |      |
|-------------|-------------|-----------------------|------|
|             |             | 5 Letter