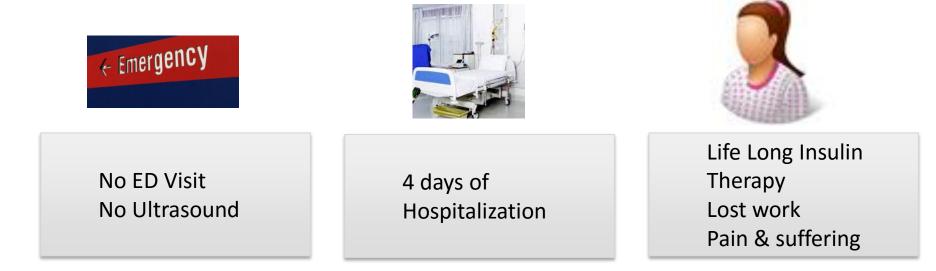

------------------------|------------|
| Ð | Leave now 👻                   | OPTIONS    |
| Ð | Send directions to your phone |            |
|   | via I-880 N                   | 1 h 40 min |
|   | 1 h 6 min without traffic     | 59.7 miles |
|   | DETAILS                       |            |
|   | via US-101 N                  | 2 h 1 min  |
|   | 1 h 14 min without traffic    | 66.4 miles |
|   | via I-280 N                   | 2 h 13 min |
|   | 1 h 14 min without traffic    | 68.8 miles |



# Right Data at the Right Time

- Data sharing between all healthcare contacts
- Expert rules to push right information at the right time—before decision is made



- Improved patient outcome and satisfaction
- ROI?





# **Integrated Care Patient Experience**





## Cost and Outcome difference







## **Contact Information**



#### Joshua Tamayo-Sarver, MD, PhD, FACEP, Board certified in clinical informatics JoshuaTamayoSarver@cep.com





#### Questions