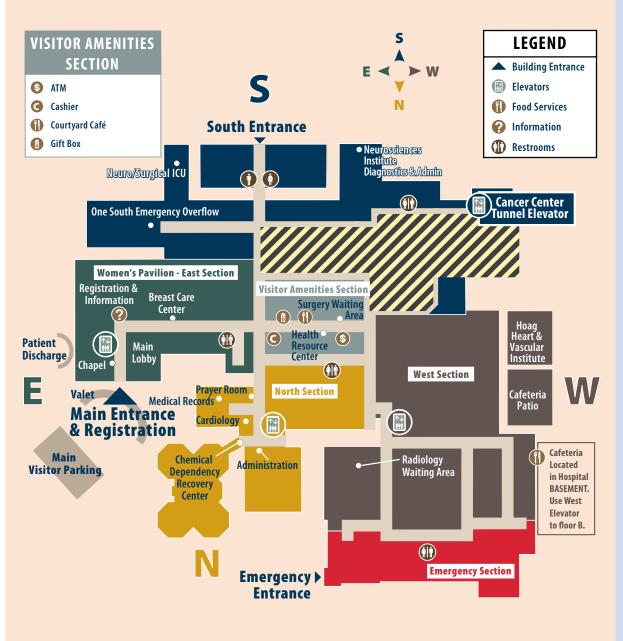

## HOAG MEMORIAL HOSPITAL PRESBYTERIAN

## MAIN HOSPITAL MAP

## Find your destination in the list below.

- 1. The main hospital is divided into six sections, North, East, South, West, Emergency and Visitor Amenities. Each section has been assigned to a specific color noted on the map at left, as well as the listing below.
- If your destination is on the 1st floor, follow the signs to the appropriate section and location. If not on the 1st floor, follow the signs to the appropriate section, take elevator to the correct floor.
- 3. The map identifies where elevators and restrooms are located.

| Destination                    | Floor          | Section      | Destination                          | Floor | Section  |
|--------------------------------|----------------|--------------|--------------------------------------|-------|----------|
| Administration                 | 1              | North        | Patient Units                        |       |          |
| Anticoagulation Clinic         | 2              | North        | 2S-001 to 2S-008                     | 2     | South    |
| Breast Care Center             | 1              | East         | 3E-011 to 3E-051                     | 3     | East     |
| Cafeteria                      | В              | West         | 3W-001 to 3W-034                     | 3     | West     |
| Cardiology                     | 1              | North        | 4E-011 to 4E-051                     | 4     | East     |
| Case Management                | 2              | North        | 4W-011 to 4W-031                     | 4     | West     |
| Chapel                         | 1              | East         | 5E-031 to 5E-048                     | 5     | East     |
| Chemical Dependency            | 1              | North        | 5E-083 to 5E-095                     | 5     | East     |
| Recovery Center                |                |              | 5W-001 to 5W-034                     | 5     | West     |
| Courtyard Café                 | 1              | Visitor      | 6E-112 to 6E-118                     | 6     | East     |
| Emergency Department           | 1              | ED           | 6W-001 to 6W-034                     | 6     | West     |
| Fetal Diagnostics Center       | 6              | East         | 7E-011 to 7E-052                     | 7     | East     |
| GI Lab                         | 2              | East         | 7W-001 to 7W-034                     | 7     | West     |
| Gift Box                       | 1              | Visitor      | 8W-001 to 8W-034                     | 8     | West     |
| Gynecology/Urology             | 4              | East         | 9W-001 to 9W-035                     | 9     | West     |
| Health Resource Center         | 1              | Visitor      | Perinatology                         | 5     | East     |
| Heart & Vascular Institute     | B              | West         | Prayer Room                          | 1     | North    |
|                                |                |              | Pulmonary                            | 4     | North    |
| Sub-ICU Lounge                 | 3              | West         | Radiology Waiting Area               | 1     | West     |
| Intensive Care Units           | 4              | Mont         | Registration & Information           | 1     | East     |
| Cardiovascular ICU (CVICU)     | 4              | West         | Renaissance Garden Room              | 1     | East     |
| Coronary Care (CCU)<br>Sub-ICU | 4              | West<br>West | Respiratory Therapy                  | 4     | North    |
| Neonatal ICU (NICU)            | <u> </u>       | East         |                                      |       | <b>F</b> |
| Neuro/Surgical ICU             | 0              | South        | Security                             | 1     | East     |
| Labor & Delivery               | 5              | East         | Short Stay Unit<br>Stroke Unit       | 3     | East     |
|                                | ر <sub>ا</sub> | EdSL         |                                      | 3     | East     |
| Maternal Child                 | 5              | East         | Surgery Waiting Area<br>Vascular Lab | 2     | Visitor  |
| Services Admitting             |                |              | Vasculai Lau                         | 2     | North    |
| Medical Records                | 1              | North        |                                      |       |          |
| Mother Baby Unit               | 7              | East         |                                      |       |          |
| Neonatology                    | 6              | East         |                                      |       |          |
| Neurosciences Institute        | _              |              |                                      |       |          |
| Diagnostics & Admin            | 1              | South        |                                      |       |          |
| Nursing Education Center       | 3              | North        |                                      |       |          |
| One South                      | 1              | South        |                                      |       |          |
| Emergency Overflow             |                |              |                                      |       | 5        |