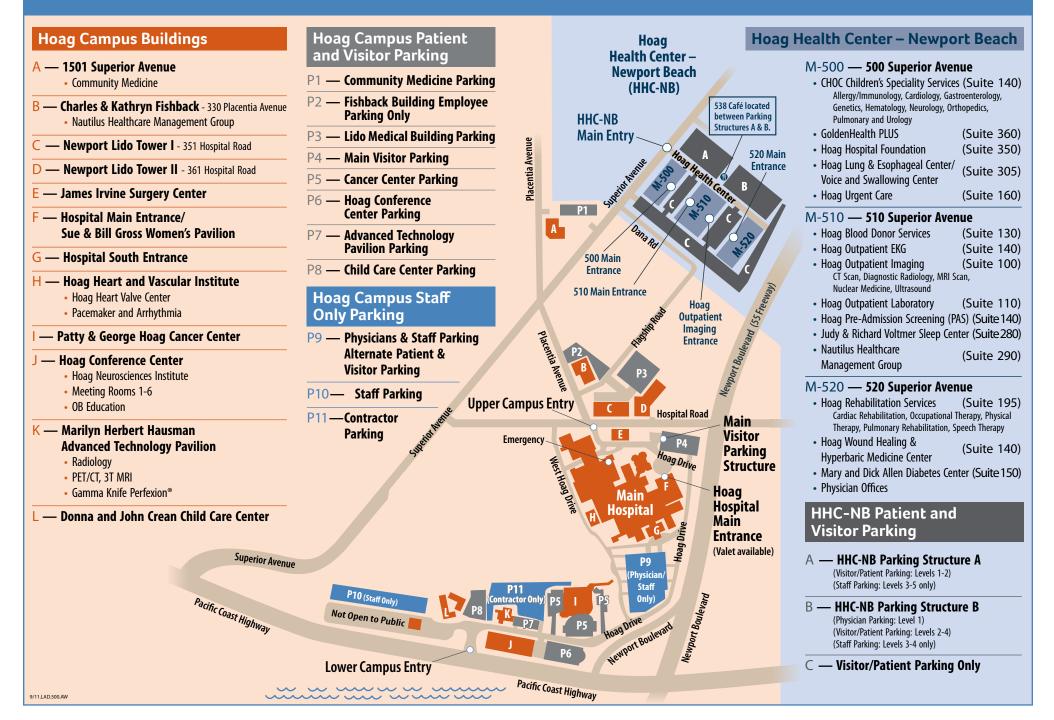

## CAMPUS MAPS — HOAG HOSPITAL AND HOAG HEALTH CENTER-NEWPORT BEACH

949/764-HOAG (4624)