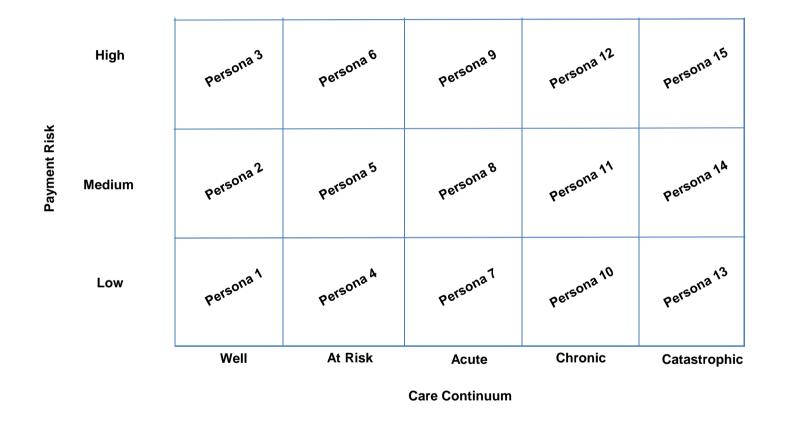

(the Payment)

| High   | These patients are less likely to pay; spend minimal and least-<br>costly efforts to collect. 40% of all patients (12% of payers; 8% of<br>direct payments) |
|--------|-------------------------------------------------------------------------------------------------------------------------------------------------------------|
| Medium | These patients are likely to pay, but may require additional collection resources. 25% of all patients (27% of payers; 22% of direct payments)              |
| Low    | These patients are likely to pay. 35% of all patients (61% of payers; 70% of direct payments)                                                               |

Equifax – Payment Predictor for Healthcare



Payment Risk

24

### **Second Pass: Care/Payment Personas**







### **Second Pass: Reinforcement**

"Segmentation allows you to better understand what the reinforcement contingencies are. It is the first step towards influencing behavior. It is not, however, sufficient for influencing behavior. Segmentation tells you who these people are and in some cases what they do. Engagement comes from creating a reinforcement schedule that shapes their behavior."

Dr. Josh Klapow, Clinical Psychologist, Behavioral Scientist





### **Second Pass: Reinforcement**

### Scheduling: Personas 1

Alabama Chapter

- Abilities and limitations
- Motivation
- Revise Journey
- Determine triggers





### Second Pass: Triggers Drive Technology

- Triggers include digital touchpoints:
  - E-mail frequencies
  - Portal reminders
  - Secure texts
  - Educational content