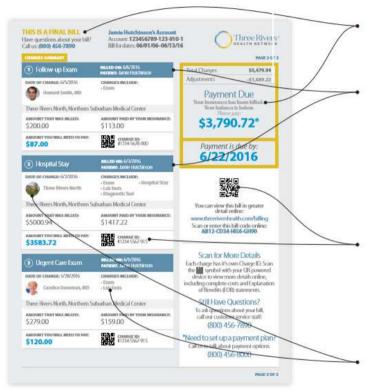

### standard paper Bill (payment due) Charges Summary Page

### **Finality Clearly Communicated**

Plain English is used to indicated that these charges are now final, that insurance has been billed.

#### Charges as "Cards"

Each individual charge has its own "card," keeping each event discrete and self-contained. Charge summary information is kept intentionally minimal, displaying only the amounts most critical to the recipient – the total value given to the service, the amount paid by insurance and the amount they will be responsible for *(highlighted in blue)*.

#### **QR Jump-Links**

While the paper bills are designed to only provide summary charge information, QR quick-links and unique ID information for both the bill summary and individual charges are included on all summary pages.

#### **Contextual Elements**

Elements are included to help give recipients context that aligns the event with their memory of it – including images and a categorical listing of services.

RadNet's winning design for the Department of HHS "A Bill that you can Understand" Challenge - abillyoucanunderstand.com