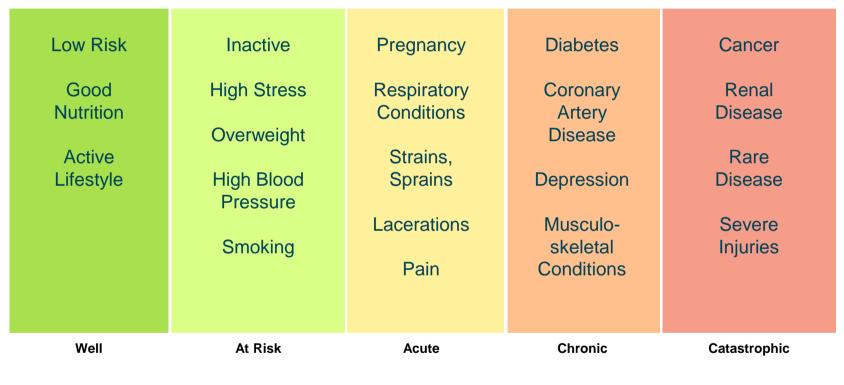

### Second Pass: Specifics (the Care)

**Care Continuum** 

Trumped-Up Healthcare

23