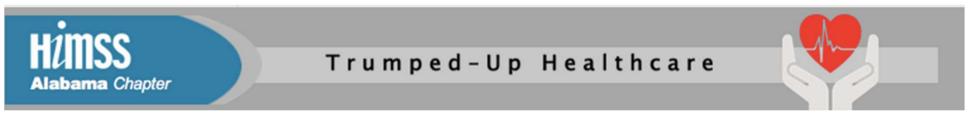

### Second Pass: Specifics (the Care)

**Care Continuum** 

Trumped-Up Healthcare

23

### Second Pass: Specifics (the Payment)

| High   | These patients are less likely to pay; spend minimal and least-<br>costly efforts to collect. 40% of all patients (12% of payers; 8% of<br>direct payments) |
|--------|-------------------------------------------------------------------------------------------------------------------------------------------------------------|
| Medium | These patients are likely to pay, but may require additional collection resources. 25% of all patients (27% of payers; 22% of direct payments)              |
| Low    | These patients are likely to pay. 35% of all patients (61% of payers; 70% of direct payments)                                                               |

Equifax – Payment Predictor for Healthcare

Payment Risk

24

### **Second Pass: Care/Payment Personas**