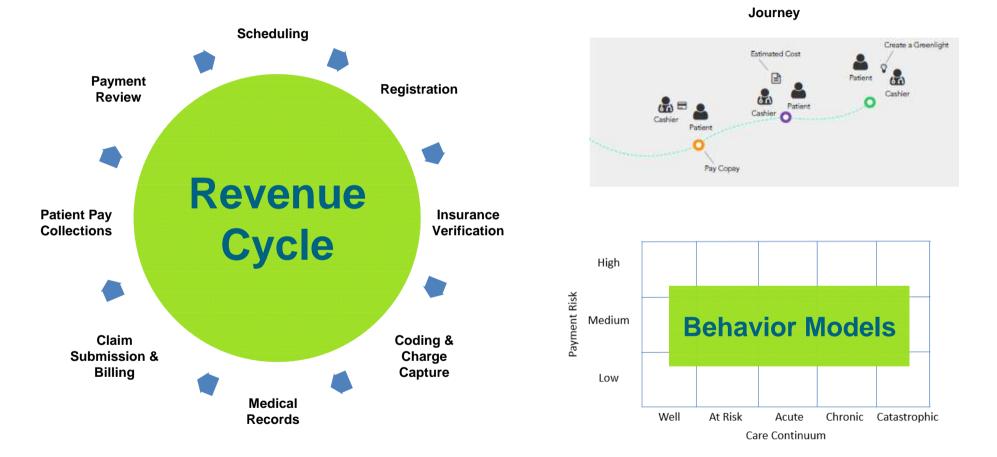

### First Pass: Identify the Ideal Journey

Trumped-Up Healthcare

0

Alabama Chapter

### Second Pass: Specifics (the Care)

**Care Continuum** 

Trumped-Up Healthcare

23

### Second Pass: Specifics (the Payment)

| High   | These patients are less likely to pay; spend minimal and least-<br>costly efforts to collect. 40% of all patients (12% of payers; 8% of<br>direct payments) |
|--------|-------------------------------------------------------------------------------------------------------------------------------------------------------------|
| Medium | These patients are likely to pay, but may require additional collection resources. 25% of all patients (27% of payers; 22% of direct payments)              |
| Low    | These patients are likely to pay. 35% of all patients (61% of payers; 70% of direct payments)                                                               |

Equifax – Payment Predictor for Healthcare

Payment Risk

24