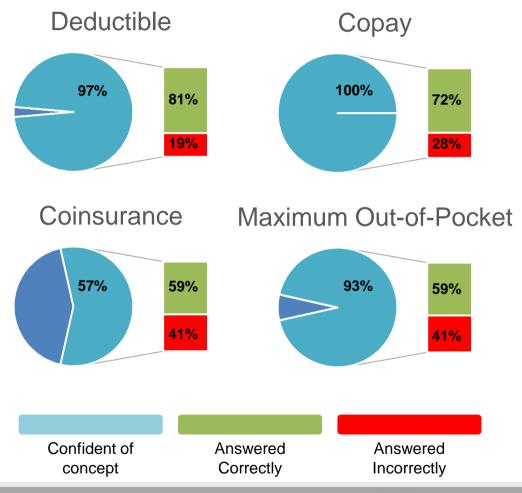

### Patient Engagement: Insurance Concepts

Trumped-Up Healthcare

"I have a PhD in economics and I've spent a bunch of time giving insurance companies feedback about policies, and I still find them difficult to understand [...] It's inherently complicated. Even if you understand each concept individually, it's still difficult to figure out the cost."

> George Loewenstein, Healthcare Economist, Carnegie Mellon

Alabama Chapter