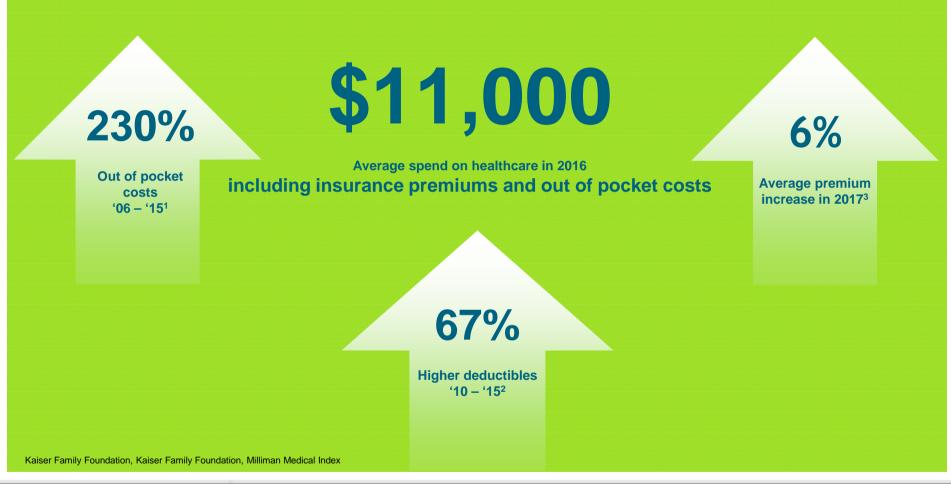

### Market: Increasingly Out-of-Reach

### **Technology Can Help (and Patients Want It)**

# **56% of consumers, ages 18-34, would use a service/solution that helped them plan for medical expenses.** (33% for ages 34-54, 9% for 55+)<sup>1</sup>

- Revenue Cycle Management
- Patient Engagement/Experience
- IoT
- Virtual Reality/Augmented Reality
- Blockchain/Security
- mHealth
- Integrated Clinical/Business Enterprise Data
   Warehouse
- Computer-Assisted Coding (Hospital)
- Advanced Clinical Research Information Systems
- Patient Portals