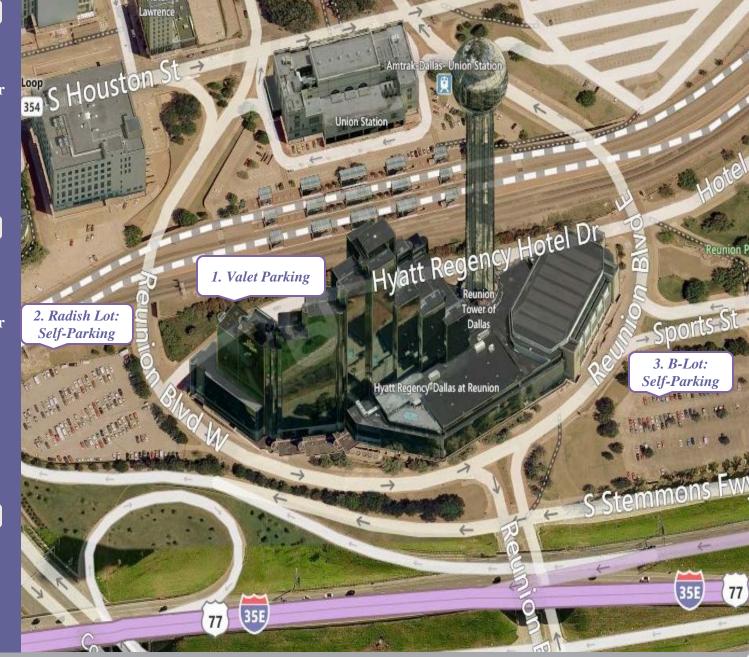

## Valet Parking

**Overnight Guests** \$29 (plus 8.25% tax)

#### **Daily Guest & Reunion Tower**

0-4 hrs: \$19 (tax inclusive) 4-8 hrs: \$23 (tax inclusive) 8-24 hrs: \$29 (Plus 8.25% tax)

## Self-Parking

#### **Overnight Guests** \$19 (tax inclusive)

\*Includes in/out privileges

### **Daily Guest & Reunion Tower**

#### Radish Lot:

0-4 hrs: \$9 (tax inclusive) 4-8 hrs: \$13 (tax inclusive) 8+ hrs: \$19 (tax inclusive)

#### **B-Lot:**

3

0-4 hrs: \$6 (tax inclusive) 4-8 hrs: \$13 (tax inclusive) 8+ hrs: \$19 (tax inclusive)